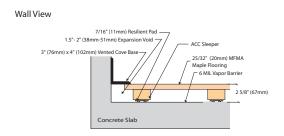

## **Product Specifications**

| System Type                          | Floating                                                                            |
|--------------------------------------|-------------------------------------------------------------------------------------|
| Slab Depression                      | 2 5/8"(67mm) with 25/32"(20mm)<br>maple<br>2 7/8" (73mm) with 33/32"(26mm)<br>maple |
| Surface- MFMA<br>Northern Hard Maple | Robbins Continuous Strip® XL (FJ) or Random Length (RL)                             |

LEED Contributions

MR credit 4, 5, & 7 IEQ 4.1, 4.2, 4.3, 4.4 FSC<sup>©</sup> Lumber Available

\*Credits are based on products selected and location of facility

Sleeper Construction

Nominal 2" x 3" x 4' long fir or pine

Resilience Layer

7/16" EPDM Bio-Pad

**Optional** Construction

Contact a Robbins Representative for Alternative Systems

Warranty

1 year Industry Standard with optional Extended Warranty Program (*Egis Floorlife*)