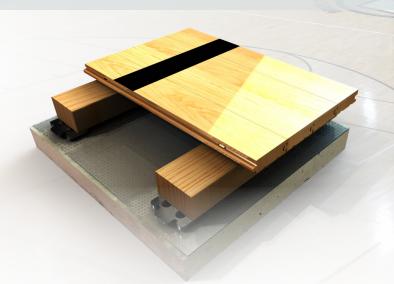

## AIR-CHANNEL® CLASSIC

(WITHOUT SUBFLOOR- FLOATING)

## STABILITY, PERFORMANCE AND LONGEVITY

Air Channel Classic takes commodity floating sleeper system technology and adds a whole new dimension of resilience and uniformity. This economical suspended system features enhanced pad components for added value in a basic commodity design. The double profiled, cavity-backed, 7/16" EPDM rubber Bio-Pads offers greater durability and higher performance values than most commodity pad designs.

Resilience Layer

7/16" EPDM Bio-Pad

**Optional** Construction

Contact a Robbins Representative for Alternative Systems

Warranty

1 year Industry Standard with optional Extended Warranty Program (*Egis Floorlife*)