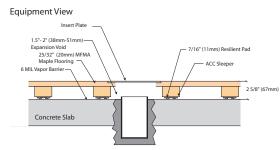

## STABILITY, PERFORMANCE AND LONGEVITY

Air Channel Classic takes commodity floating sleeper system technology and adds a whole new dimension of resilience and uniformity. This economical suspended system features enhanced pad components for added value in a basic commodity design. The double profiled, cavity-backed, 7/16" EPDM rubber Bio-Pads offers greater durability and higher performance values than most commodity pad designs.

## **Product Specifications**

| System Type                          | Floating                                                                            |
|--------------------------------------|-------------------------------------------------------------------------------------|
| Slab Depression                      | 2 5/8"(67mm) with 25/32"(20mm)<br>maple<br>2 7/8" (73mm) with 33/32"(26mm)<br>maple |
| Surface- MFMA<br>Northern Hard Maple | Robbins Continuous Strip® XL (FJ) or Random Length (RL)                             |

LEED Contributions

MR credit 4, 5, & 7 IEQ 4.1, 4.2, 4.3, 4.4 FSC<sup>©</sup> Lumber Available

\*Credits are based on products selected and location of facility

Sleeper Construction

Nominal 2" x 3" x 4' long fir or pine

Resilience Layer

7/16" EPDM Bio-Pad

**Optional** Construction

Contact a Robbins Representative for Alternative Systems

Warranty

1 year Industry Standard with optional Extended Warranty Program (*Egis Floorlife*)