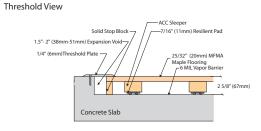

## STABILITY, PERFORMANCE AND LONGEVITY

Air Channel Classic takes commodity floating sleeper system technology and adds a whole new dimension of resilience and uniformity. This economical suspended system features enhanced pad components for added value in a basic commodity design. The double profiled, cavity-backed, 7/16" EPDM rubber Bio-Pads offers greater durability and higher performance values than most commodity pad designs.

## **Product Specifications**

| System Type                          | Floating                                                                            |
|--------------------------------------|-------------------------------------------------------------------------------------|
| Slab Depression                      | 2 5/8"(67mm) with 25/32"(20mm)<br>maple<br>2 7/8" (73mm) with 33/32"(26mm)<br>maple |
| Surface- MFMA<br>Northern Hard Maple | Robbins Continuous Strip® XL (FJ) or Random Length (RL)                             |

LEED Contributions

MR credit 4, 5, & 7 IEQ 4.1, 4.2, 4.3, 4.4 FSC<sup>©</sup> Lumber Available

\*Credits are based on products selected and location of facility

Sleeper Construction

Nominal 2" x 3" x 4' long fir or pine

Resilience Layer

7/16" EPDM Bio-Pad

**Optional** Construction

Contact a Robbins Representative for Alternative Systems

Warranty

1 year Industry Standard with optional Extended Warranty Program (*Egis Floorlife*)